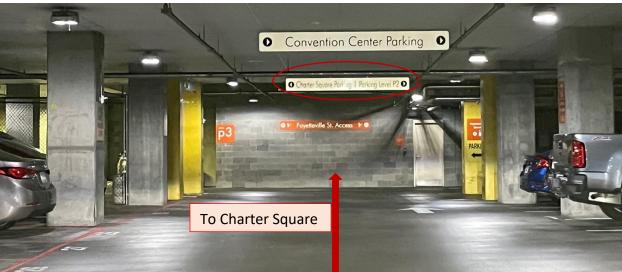

The Womble Bond Dickinson (US) LLP Raleigh Office is located at 555 Fayetteville Street, Suite 1100, Raleigh, NC 27601.

Access to our parking deck is located underneath our building from the Lenoir Street (Marriott) entrance or Wilmington Street (Charter Square) entrance as shown below. When you enter the deck, follow the signs directing you to Charter Square. Please avoid parking in other reserved spaces designated in yellow or red. Be sure to bring your parking ticket to our reception area so that we can validate your parking. Parking validation is only available for the underground Convention Center/Marriott/Charter Square parking deck To access the Charter Square elevator from the parking deck into the building, enter 5555# on the access keypad. Your name will be listed on the building guest list. The Charter Square lobby attendant will assist you to the 11th floor.

## From the Lenoir Street (Marriott) entrance:

When you enter the deck, follow the signs directing you to Charter Square.