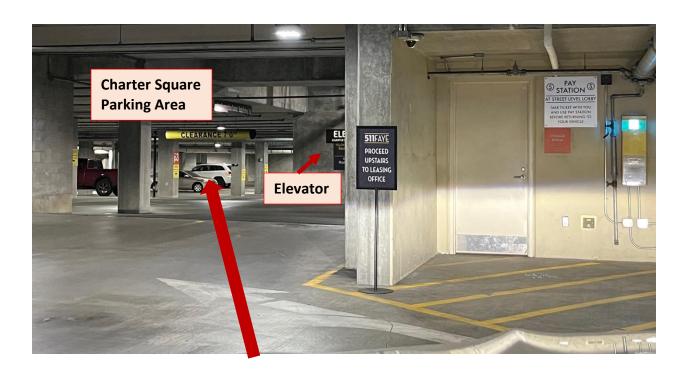

The Womble Bond Dickinson (US) LLP Raleigh Office is located at 555 Fayetteville Street, Suite 1100, Raleigh, NC 27601.

Access to our parking deck is located underneath our building from the Lenoir Street (Marriott) entrance or Wilmington Street (Charter Square) entrance as shown below. When you enter the deck, follow the signs directing you to Charter Square. Please avoid parking in other reserved spaces designated in yellow or red. Be sure to bring your parking ticket to our reception area so that we can validate your parking. Parking validation is only available for the underground Convention Center/Marriott/Charter Square parking deck To access the Charter Square elevator from the parking deck into the building, enter 5555# on the access keypad. Your name will be listed on the building guest list. The Charter Square lobby attendant will assist you to the 11th floor.