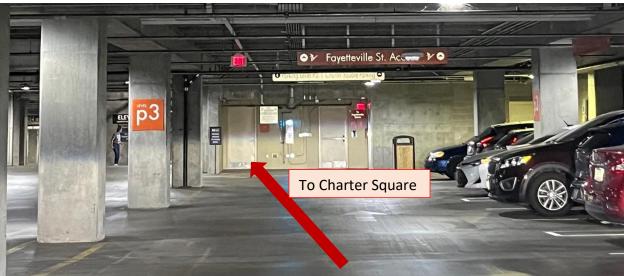

The Womble Bond Dickinson (US) LLP Raleigh Office is located at 555 Fayetteville Street, Suite 1100, Raleigh, NC 27601.

Access to our parking deck is located underneath our building from the Lenoir Street (Marriott) entrance or Wilmington Street (Charter Square) entrance as shown below. When you enter the deck, follow the signs directing you to Charter Square. Please avoid parking in other reserved spaces designated in yellow or red. Be sure to bring your parking ticket to our reception area so that we can validate your parking. Parking validation is only available for the underground Convention Center/Marriott/Charter Square parking deck To access the Charter Square elevator from the parking deck into the building, enter 5555# on the access keypad. Your name will be listed on the building guest list. The Charter Square lobby attendant will assist you to the 11th floor.

## From the Lenoir Street (Marriott) entrance:

When you enter the deck, follow the signs directing you to Charter Square.