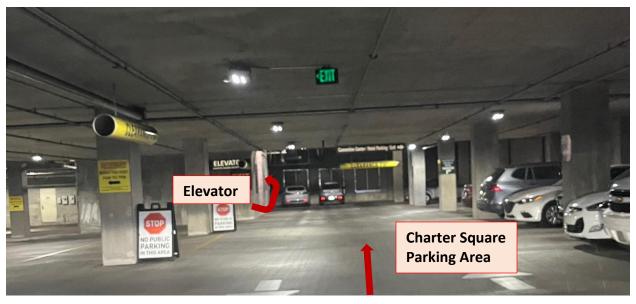

The Womble Bond Dickinson (US) LLP Raleigh Office is located at 555 Fayetteville Street, Suite 1100, Raleigh, NC 27601.

Access to our parking deck is located underneath our building from the Lenoir Street (Marriott) entrance or Wilmington Street (Charter Square) entrance as shown below. When you enter the deck, follow the signs directing you to Charter Square. Please avoid parking in other reserved spaces designated in yellow or red. Be sure to bring your parking ticket to our reception area so that we can validate your parking. Parking validation is only available for the underground Convention Center/Marriott/Charter Square parking deck To access the Charter Square elevator from the parking deck into the building, enter 5555# on the access keypad. Your name will be listed on the building guest list. The Charter Square lobby attendant will assist you to the 11th floor.

## From the Lenoir Street (Marriott) entrance:

When you enter the deck, follow the signs directing you to Charter Square.