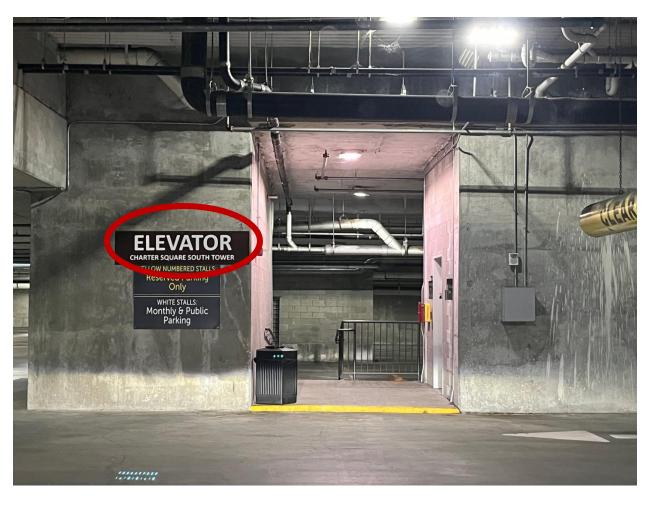

The Womble Bond Dickinson (US) LLP Raleigh Office is located at 555 Fayetteville Street, Suite 1100, Raleigh, NC 27601.

Access to our parking deck is located underneath our building from the Lenoir Street (Marriott) entrance or Wilmington Street (Charter Square) entrance as shown below. When you enter the deck, follow the signs directing you to Charter Square. Please avoid parking in other reserved spaces designated in yellow or red. Be sure to bring your parking ticket to our reception area so that we can validate your parking. Parking validation is only available for the underground Convention Center/Marriott/Charter Square parking deck To access the Charter Square elevator from the parking deck into the building, enter 5555# on the access keypad. Your name will be listed on the building guest list. The Charter Square lobby attendant will assist you to the 11th floor.