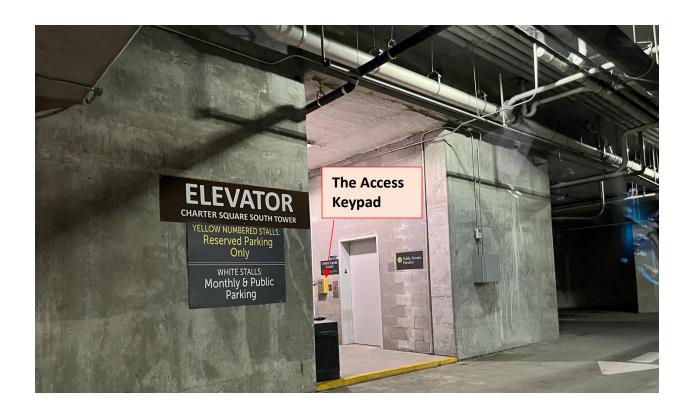

The Womble Bond Dickinson (US) LLP Raleigh Office is located at 555 Fayetteville Street, Suite 1100, Raleigh, NC 27601.

Access to our parking deck is located underneath our building from the Lenoir Street (Marriott) entrance or Wilmington Street (Charter Square) entrance as shown below. When you enter the deck, follow the signs directing you to Charter Square. Please avoid parking in other reserved spaces designated in yellow or red. Be sure to bring your parking ticket to our reception area so that we can validate your parking. Parking validation is only available for the underground Convention Center/Marriott/Charter Square parking deck To access the Charter Square elevator from the parking deck into the building, enter 5555# on the access keypad. Your name will be listed on the building guest list. The Charter Square lobby attendant will assist you to the 11th floor.