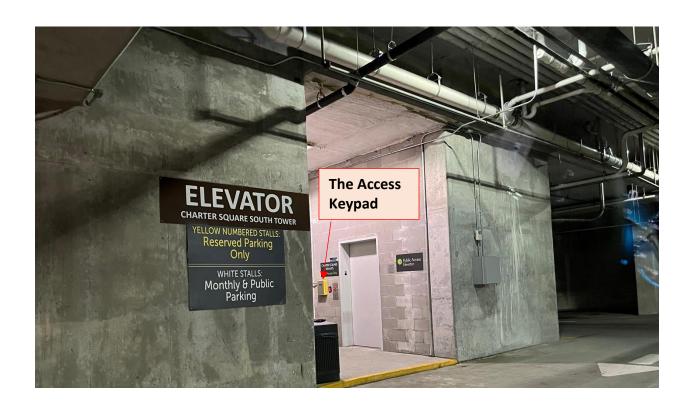

The Womble Bond Dickinson (US) LLP Raleigh Office is located at 555 Fayetteville Street, Suite 1100, Raleigh, NC 27601.

Access to our parking deck is located underneath our building from the Lenoir Street (Marriott) entrance or Wilmington Street (Charter Square) entrance as shown below. When you enter the deck, follow the signs directing you to Charter Square. Please avoid parking in other reserved spaces designated in yellow or red. Be sure to bring your parking ticket to our reception area so that we can validate your parking. Parking validation is only available for the underground Convention Center/Marriott/Charter Square parking deck To access the Charter Square elevator from the parking deck into the building, enter 5555# on the access keypad. Your name will be listed on the building guest list. The Charter Square lobby attendant will assist you to the 11th floor.