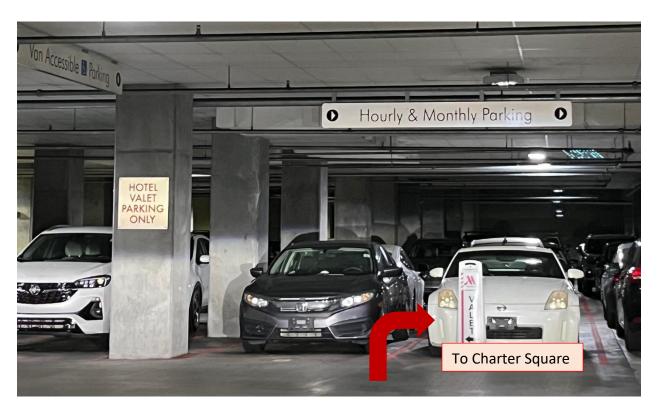

The Womble Bond Dickinson (US) LLP Raleigh Office is located at 555 Fayetteville Street, Suite 1100, Raleigh, NC 27601.

Access to our parking deck is located underneath our building from the Lenoir Street (Marriott) entrance or Wilmington Street (Charter Square) entrance as shown below. When you enter the deck, follow the signs directing you to Charter Square. Please avoid parking in other reserved spaces designated in yellow or red. Be sure to bring your parking ticket to our reception area so that we can validate your parking. Parking validation is only available for the underground Convention Center/Marriott/Charter Square parking deck To access the Charter Square elevator from the parking deck into the building, enter 5555# on the access keypad. Your name will be listed on the building guest list. The Charter Square lobby attendant will assist you to the 11th floor.

## From the Lenoir Street (Marriott) entrance:

When you enter the deck, follow the signs directing you to Charter Square.