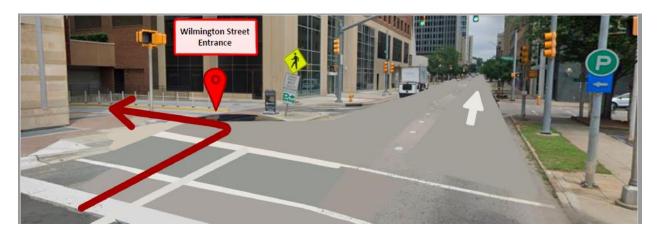

below. When you enter the deck, follow the signs directing you to Charter Square. Please avoid parking in other reserved spaces designated in yellow or red. Be sure to bring your parking ticket to our reception area so that we can validate your parking. Parking validation is only available for the underground Convention Center/Marriott/Charter Square parking deck To access the Charter Square elevator from the parking deck into the building, enter 5555# on the access keypad. Your name will be listed on the building guest list. The Charter Square lobby attendant will assist you to the 11th floor.

## From the Lenoir Street (Marriott) entrance:

When you enter the deck, follow the signs directing you to Charter Square.



















## From Wilmington Street (Charter Square) entrance: