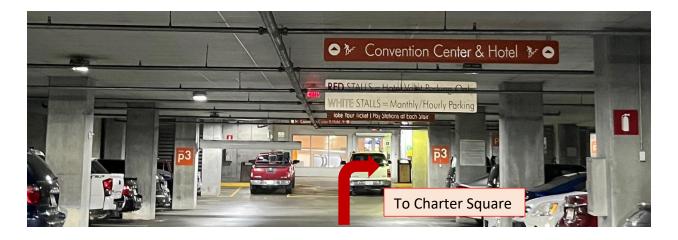

The Womble Bond Dickinson (US) LLP Raleigh Office is located at 555 Fayetteville Street, Suite 1100, Raleigh, NC 27601.

Access to our parking deck is located underneath our building from the Lenoir Street (Marriott) entrance or Wilmington Street (Charter Square) entrance as shown below. When you enter the deck, follow the signs directing you to Charter Square. Please avoid parking in other reserved spaces designated in yellow or red. Be sure to bring your parking ticket to our reception area so that we can validate your parking. Parking validation is only available for the underground Convention Center/Marriott/Charter Square parking deck To access the Charter Square elevator from the parking deck into the building, enter 5555# on the access keypad. Your name will be listed on the building guest list. The Charter Square lobby attendant will assist you to the 11th floor.

## From the Lenoir Street (Marriott) entrance:

When you enter the deck, follow the signs directing you to Charter Square.