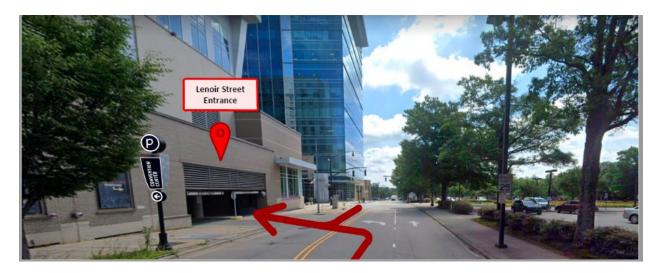

The Womble Bond Dickinson (US) LLP Raleigh Office is located at 555 Fayetteville Street, Suite 1100, Raleigh, NC 27601.

Access to our parking deck is located underneath our building from the Lenoir Street (Marriott) entrance or Wilmington Street (Charter Square) entrance as shown below. When you enter the deck, follow the signs directing you to Charter Square. Please avoid parking in other reserved spaces designated in yellow or red. Be sure to bring your parking ticket to our reception area so that we can validate your parking. Parking validation is only available for the underground Convention Center/Marriott/Charter Square parking deck To access the Charter Square elevator from the parking deck into the building, enter 5555# on the access keypad. Your name will be listed on the building guest list. The Charter Square lobby attendant will assist you to the 11th floor.

## From the Lenoir Street (Marriott) entrance:

When you enter the deck, follow the signs directing you to Charter Square.