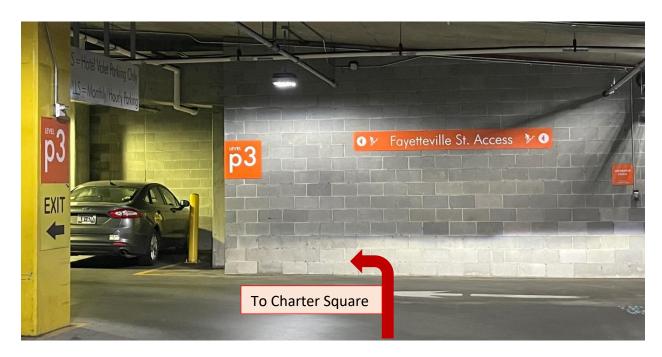

The Womble Bond Dickinson (US) LLP Raleigh Office is located at 555 Fayetteville Street, Suite 1100, Raleigh, NC 27601.

Access to our parking deck is located underneath our building from the Lenoir Street (Marriott) entrance or Wilmington Street (Charter Square) entrance as shown below. When you enter the deck, follow the signs directing you to Charter Square. Please avoid parking in other reserved spaces designated in yellow or red. Be sure to bring your parking ticket to our reception area so that we can validate your parking. Parking validation is only available for the underground Convention Center/Marriott/Charter Square parking deck To access the Charter Square elevator from the parking deck into the building, enter 5555# on the access keypad. Your name will be listed on the building guest list. The Charter Square lobby attendant will assist you to the 11th floor.

## From the Lenoir Street (Marriott) entrance:

When you enter the deck, follow the signs directing you to Charter Square.